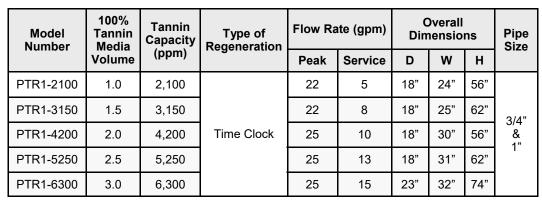

## PTR1 Series

100% Tannin Media Tannin & Phosphate removal

The PTR1 Series is low maintenance and designed to handle problem water that contains high amounts of tannin and phosphates. Our specially formulated media exchanges standard water softener salt for tannin. Our high capacity tannin removal system maximizes the amount of treated water available to the home.