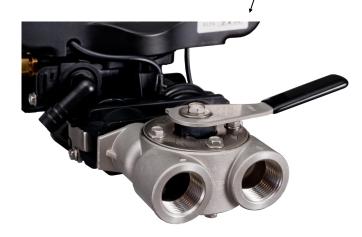

#### STAINLESS STEEL BYPASS

OPERATES WITH SINGLE HANDLE. 3/4" FEMALE THREADS STANDARD, 1" OPTIONAL