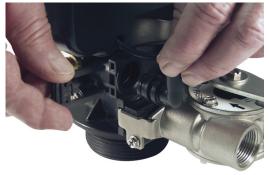

#### QUICK RELEASE DRAIN FITTING

NO THREADS TO LEAK. MERE-LY PULL CLIP TO REMOVE DRAIN FITTING

ELIMINATES CONFUSING FERRULES AND NUTS THAT CAN CAUSE LEAKS