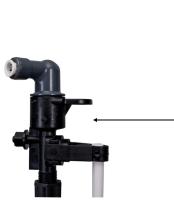

#### YOU'RE DONE!

CONTROL VALVE DESIGNED FOR MINIMUM WATER AND SALT USAGE.

#### STAINLESS STEEL BYPASS

OPERATES WITH SINGLE HANDLE. 3/4" FEMALE THREADS STANDARD, 1" OPTIONAL