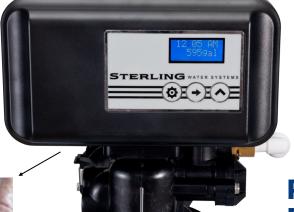

#### **EASY TO PROGRAM**

JUST PUSH THE BUTTON TO SET THE TIME OF DAY AND HARDNESS...

#### YOU'RE DONE!

CONTROL VALVE DESIGNED FOR MINIMUM WATER AND SALT USAGE.

# ADVANCED PROGRAMMING

ADJUSTMENT OF EACH CYCLE DURATION; REGENERATION TIME; AND DAYS OVER-RIDE