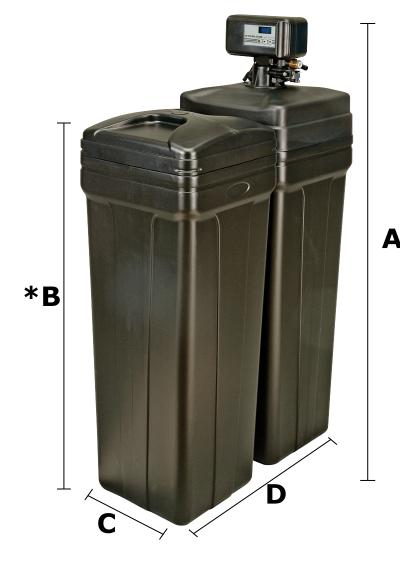

#### **SPECIFICATIONS**

| Model<br>Number | Grain Capacity |        | Flow Rate (gpm) |         | Salt<br>Storage | Dimensions<br>*Inlet Height |        |     |     | Pipe<br>Size |
|-----------------|----------------|--------|-----------------|---------|-----------------|-----------------------------|--------|-----|-----|--------------|
|                 | Max.           | Std.   | Peak            | Service | (lbs.)          | A                           | *B     | O   | D   | Size         |
| INT2-S          | 30,000         | 24,000 | 14              | 8       | 120             | 44"                         | 36.50" | 13" | 28" | 3/4" or 1"   |

Replace "-S" suffix with "-1S" for 1" bypass.

Although this is a two tank system it is 20 square inches smaller than a typical cabinet one piece water softener. The two tanks can be separated by up to 15 feet. The salt storage tank can be located on either side of the resin tank or directly in front of it.