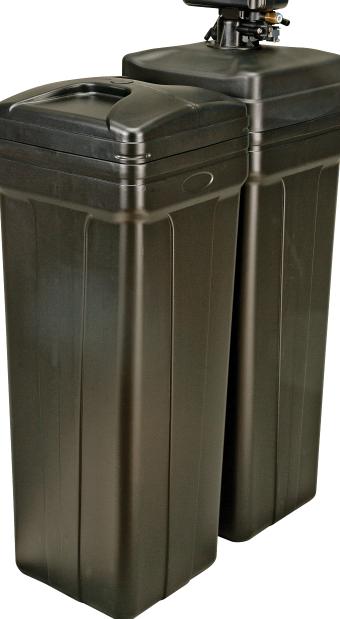

INT2 Series Water Softener

• Can be programmed to use as little as 4 lbs of salt per regeneration.

 Only 43 gallons of water used per regeneration.

• Effectively reduces clear water iron.

• Extremely small footprint. Fits where other water softeners won't.

#### SPACE SAVING DESIGN

SMALL FOOTPRINT, ON-LY 11"X23"

#### SEPARATING BRINE TANK

BRINE TANK CAN BE SEPARATED FOR EASE OF CLEANING AND FLEXIBILITY OF INSTALLATION